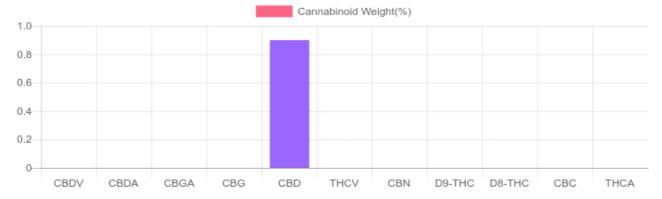

## Sample

N/D D9-THC 0.899% Total CBD

764.9 mg Cannabinoids per unit

764.9 mg CBD per unit

1 unit = 85.049 grams per unit x Cannabinoid concentration

## Cannabinoids Test

SHIMADZU INTEGRATED UPLC-PDA

| GSL SOP 400        | PREPARED: 10/24/2019 17:18:39 |           | <b>UPLOADED:</b> 10/25/2019 09:11:19 |         |
|--------------------|-------------------------------|-----------|--------------------------------------|---------|
| Cannabinoids       | LOQ                           | weight(%) | mg/g                                 | mg/unit |
| D9-THC             | 10 PPM                        | N/D       | N/D                                  | N/D     |
| THCA               | 10 PPM                        | N/D       | N/D                                  | N/D     |
| CBD                | 10 PPM                        | 0.899%    | 8.994                                | 764.9   |
| CBDA               | 20 PPM                        | N/D       | N/D                                  | N/D     |
| CBDV               | 20 PPM                        | N/D       | N/D                                  | N/D     |
| CBC                | 10 PPM                        | N/D       | N/D                                  | N/D     |
| CBN                | 10 PPM                        | N/D       | N/D                                  | N/D     |
| CBG                | 10 PPM                        | N/D       | N/D                                  | N/D     |
| CBGA               | 20 PPM                        | N/D       | N/D                                  | N/D     |
| D8-THC             | 10 PPM                        | N/D       | N/D                                  | N/D     |
| THCV               | 10 PPM                        | N/D       | N/D                                  | N/D     |
| TOTAL D9-THC       |                               | N/D       | N/D                                  | N/D     |
| TOTAL CBD*         |                               | 0.899%    | 8.994                                | 764.9   |
| TOTAL CANNABINOIDS |                               | 0.899%    | 8.994                                | 764.9   |