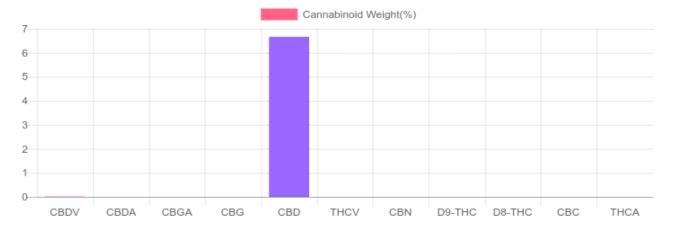

## Sample

N/D D9-THC 6.666% Total CBD

## **Cannabinoids Test**

| GSL SOP 400                 | PREPARED: 06/12/2019 20:58:47 |        | UPLOADED: 06/13/2019 20:58:55 |        |  |
|-----------------------------|-------------------------------|--------|-------------------------------|--------|--|
| cannabinoids                |                               |        | weight(%)                     | mg/g   |  |
| DELTA-9-TETRAHYDROCA        | ANNABINOL                     | D9-THC | N/D                           | N/D    |  |
| TETRAHYDROCANNABINOLIC ACID |                               | THCA   | THCA N/D                      |        |  |
| CANNABIDIOL                 |                               | CBD    | 6.666%                        | 66.657 |  |
| CANNABIDIOLIC ACID          |                               | CBDA   | N/D                           | N/D    |  |
| CANNABIDIVARIN              |                               | CBDV   | 0.013%                        | 0.135  |  |
| CANNABICHROMENE             |                               | CBC    | N/D                           | N/D    |  |
| CANNABINOL                  |                               | CBN    | N/D                           | N/D    |  |
| CANNABIGEROL                |                               | CBG    | N/D                           | N/D    |  |
| CANNABIGEROLIC ACID         |                               | CBGA   | N/D                           | N/D    |  |
| DELTA-8-TETRAHYDROCA        | ANNABINOL                     | D8-THC | N/D                           | N/D    |  |
| TETRAHYDROCANNABIVA         | ARIN                          | THCV   | N/D                           | N/D    |  |
| TOTAL D9-THC                |                               |        | N/D                           | N/D    |  |
| TOTAL CBD*                  |                               |        | 6.666%                        | 66.657 |  |

| TOTAL D9-THC       | N/D    | N/D    |
|--------------------|--------|--------|
| TOTAL CBD*         | 6.666% | 66.657 |
| TOTAL CANNABINOIDS | 6.679% | 66.792 |

Reporting Limit 10 ppm \*Total CBD = CBD + CBDA x 0.877 N/D - Not Detected, B/LOQ - Below Limit of Quantification